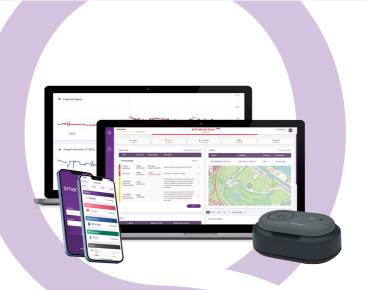

### The future of RPM

- ✓ Simple
- ✓ Continuous
- ✓ Works everywhere
- ✓ Fully autonomous

### We offer

- ✓ Healthcare-as-a-Service.
- Continuous vital sign monitoring.
- ✓ State-of-the-Art medical device.
- Connectivity and integration.
- Secure data transmission and storage.
- ✓ User-friendly platform.
- ✓ Real-time monitoring dashboard.
- Advanced data analitics and reporting.
- ✓ Interoperability.
- Compliance and regulation.
- ✓ Scalability.
- Training and support.