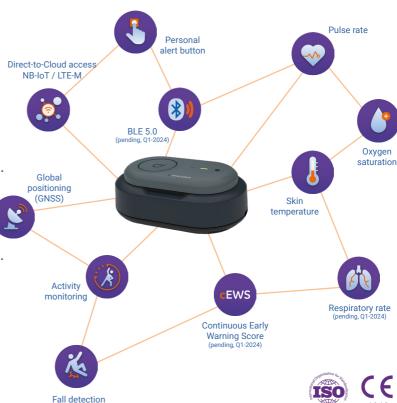

- The future of 24/7 Remote Patient Monitoring.
- ✓ A MDR certified Al-powered IoT solution.
- Improving patient health and experience, enhancing provider satisfaction and reducing total costs of care.
- Straight from the box, it works simple, continuous, everywhere, and fully autonomous.

### The future of RPM

- ✓ Simple
- ✓ Continuous
- ✓ Works everywhere
- ✓ Fully autonomous

### We offer

- ✓ Healthcare-as-a-Service.
- Continuous vital sign monitoring.
- ✓ State-of-the-Art medical device.
- Connectivity and integration.
- Secure data transmission and storage.
- ✓ User-friendly platform.
- ✓ Real-time monitoring dashboard.
- Advanced data analitics and reporting.
- ✓ Interoperability.
- Compliance and regulation.
- ✓ Scalability.
- Training and support.

### Designed to monitor

- Acute conditions.
- Patients in pre- and post-operative care.
- Respiratory conditions
- ✓ Cardiovascular patients.
- ✓ Infectious Diseases (Long) COVID.
- ✓ Geriatrics
- ✓ Hospital-at-home care.
- ✓ Chronic disease management
- Frail senior citizens at home.